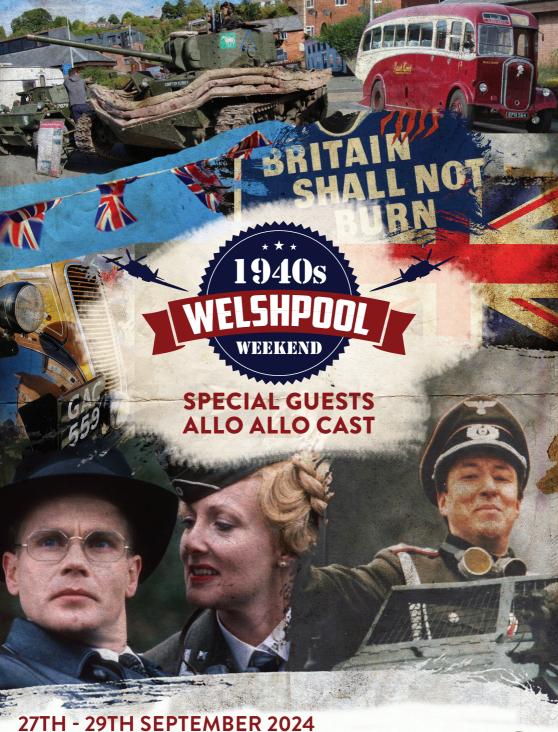

Facebook: Welshpool 1940s Weekend Instagram: Welshpool 1940s weekend Subscribe Free to our YOU TUBE Channel. Tel: 07782 166342

SPITFIRE • MILITARY & CIVILIAN VEHICLES • RE-ENACTORS SPITFIRE SIMULATOR • TALKS • DISPLAYS & EXHIBITIONS VINTAGE & MILITARIA TRADERS • AVRO ANSON FLYPAST

#### **ENTERTAINERS OVER THE**

WEEKEND include: The Ronnies • Jeep Johnson Moonlight Serenade Ava Evergreen • Kitty Lamare Colin Bourdiec • Blitz Dancers • D Day Dawn Kevin Mac • Knighton Silver Band Bluebird Belles • Bertie Blighty plus others